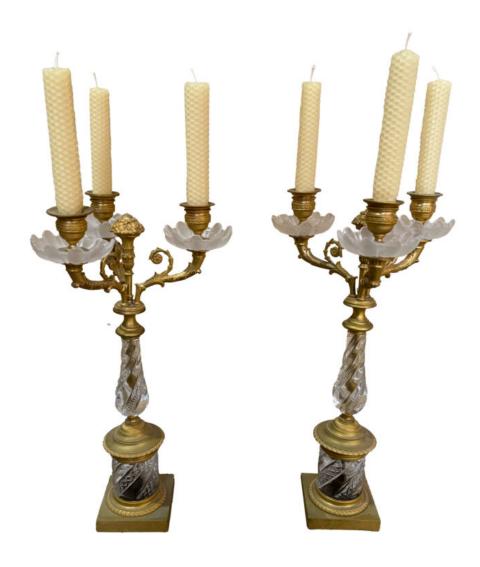

## A PAIR OF GILT BRONZE & CRYSTAL CANDELABRA

Italian, Mid-19th Century

Elegant pair of three-light candelabra with spiral-cut crystal columns and ornate gilt bronze arms. Each sconce is topped with frosted glass lotus-form bobeches, adding delicate contrast to the classical metalwork. Mounted on square bases with gadroon detailing — a graceful blend of Neoclassical and Empire revival styling.

Height: 17" x Width: 9" Diameter: 10"