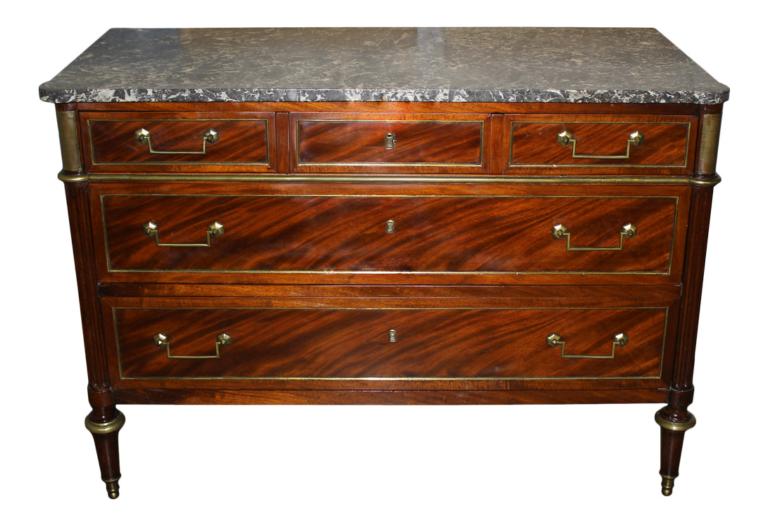

## **An 18th Century French Louis XVI Brass-Mounted**

1301 Harrison Street San Francisco CA 94103 www.cmarianiantiques.com

Contact: Claudio Mariani claudio@cmarianiantiques.com Tel 415.541.7868 ~ Fax 415.487.3950

**Mahogany Commode,** the rectangular white-veined gray marble top with round outset corners above three graduated paneled drawers, the top drawer fronted as three drawers and accordingly divided, flanked by fluted columnar supports on turned tapering round legs with brass caps

Height: 35 1/2"; Width: 50"; Depth: 23"