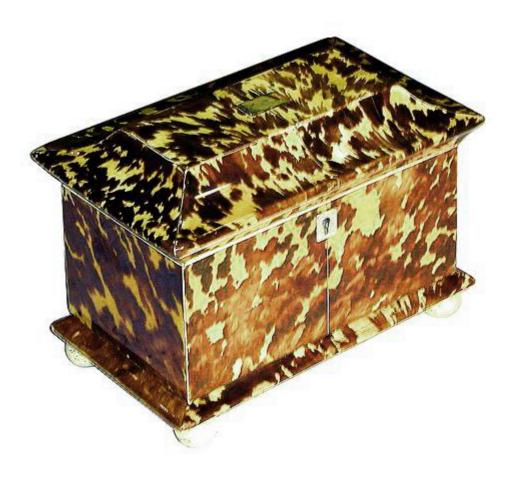

1301 Harrison Street San Francisco CA 94103 www.cmarianiantiques.com Contact: Claudio Mariani claudio@cmarianiantiques.com Tel 415.541.7868 ~ Fax 415.487.3950

England 1233 M0059

A 19th Century English Regency Tortoiseshell Tea Caddy, in a rectangular shaped form with a pagoda cover fitted with a copper-lined interior, accented with silver and bone banding, all raised on carved bone ball feet

1301 Harrison Street San Francisco CA 94103 www.cmarianiantiques.com Contact: Claudio Mariani claudio@cmarianiantiques.com Tel 415.541.7868 ~ Fax 415.487.3950

Height: 6"; Width: 7 3/4"; Depth: 4 3/4"