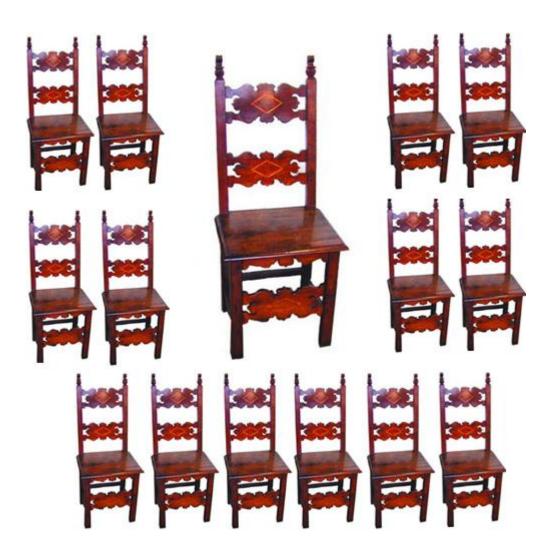

## A Set of Fourteen 19th Century Brescia Italian Carved and Inlaid Walnut Meuble de Style Chairs in the late 16th century

1301 Harrison Street San Francisco CA 94103 www.cmarianiantiques.com Contact: Claudio Mariani claudio@cmarianiantiques.com Tel 415.541.7868 ~ Fax 415.487.3950

taste with fretted and shaped splats and stretchers, very similar to the extensive collection in the Palazzo Antonori, Tuscany

Height: 47"; Width: 19"; Depth: 15 1/2"