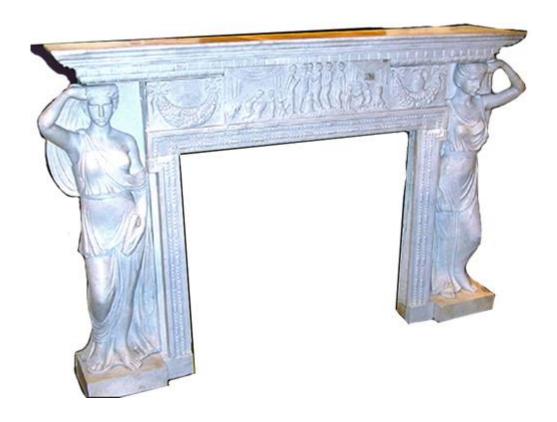

1301 Harrison Street San Francisco CA 94103 www.cmarianiantiques.com

Contact: Claudio Mariani claudio@cmarianiantiques.com Tel 415.541.7868 ~ Fax 415.487.3950

Italy 1465 M00063

A Finely Carved Italian White Marble Mantel, the rectangular top above a dentil and inverted egg-dart frieze flanked by partially draped female figures and festoon centered by a group of carved white marble

Internal Height 32 1/2"; Width 37 1/4" Height 47"; Width 69 1/2"; Depth 12"

1301 Harrison Street San Francisco CA 94103 www.cmarianiantiques.com

Contact: Claudio Mariani claudio@cmarianiantiques.com Tel 415.541.7868 ~ Fax 415.487.3950