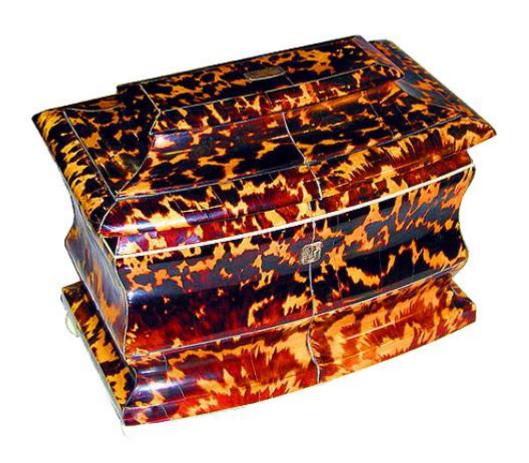

## A 19th Century English Regency Tortoiseshell Tea Caddy,

the pagoda top above a rectangular serpentine-form with silver stringing, the interior fitted with two compartments all raise on bone bun feet 1301 Harrison Street San Francisco CA 94103 www.cmarianiantiques.com

Contact: Claudio Mariani claudio@cmarianiantiques.com Tel 415.541.7868 ~ Fax 415.487.3950

Height: 6 1/2"; Width: 7 1/2"; Depth: 5 3/4