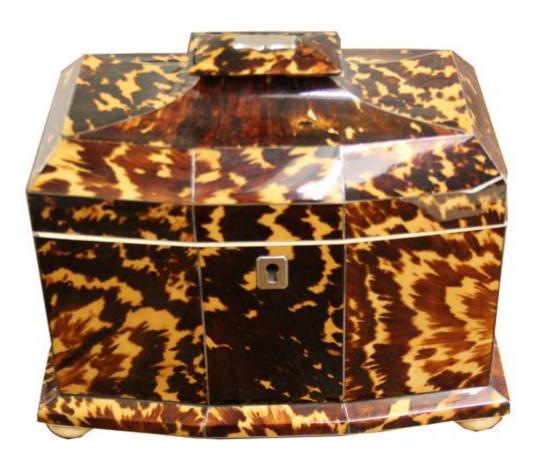

1301 Harrison Street San Francisco CA 94103 www.cmarianiantiques.com Contact: Claudio Mariani claudio@cmarianiantiques.com Tel 415.541.7868 ~ Fax 415.487.3950

England 1617 M00521

A 19th Century English Regency Pagoda Shaped Tortoiseshell Inlaid Tea Caddy, of faceted rectangular form, the facets highlighted with silver stringing and the interior fitted with two lidded compartments, one for black tea and one for green, all raised on bone bun feet

## Height: 6 1/4"; Width: 7 3/4"; Depth: 4 1/2"