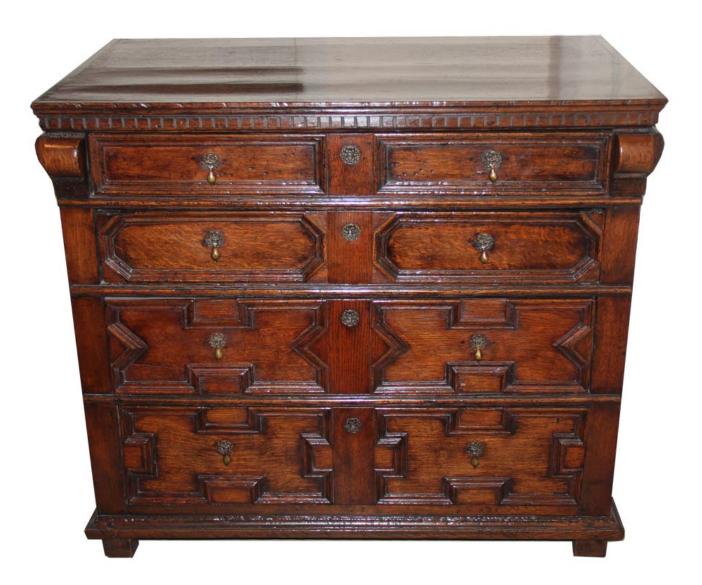

## A 17th Century Jacobean English Oak Chest of Drawers,

1301 Harrison Street San Francisco CA 94103 www.cmarianiantiques.com Contact: Claudio Mariani claudio@cmarianiantiques.com Tel 415.541.7868 ~ Fax 415.487.3950

rectangular top with dentils cornice above four frieze divided graduating drawers with drop pulls above a moulded base on square legs.

Height: 36 1/4"; Width: 41"; Depth: 24 1/4"