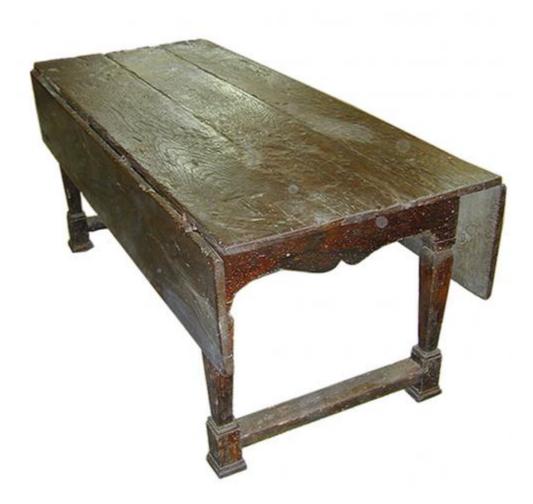

1301 Harrison Street San Francisco CA 94103 www.cmarianiantiques.com Contact: Claudio Mariani claudio@cmarianiantiques.com Tel 415.541.7868 ~ Fax 415.487.3950

Italy 1788 M00726

A Fine 17th Century Italian Ash Wood Drop Leaf Table, the rectangular hand-planed plank top above a shaped apron, all raised on square tapered legs joined by square stretchers and

1301 Harrison Street San Francisco CA 94103 www.cmarianiantiques.com Contact: Claudio Mariani claudio@cmarianiantiques.com Tel 415.541.7868 ~ Fax 415.487.3950

ending in square feet

Height: 31 1/2"; Width: 32"; Length: 73 1/2", Open: 56 1/2"