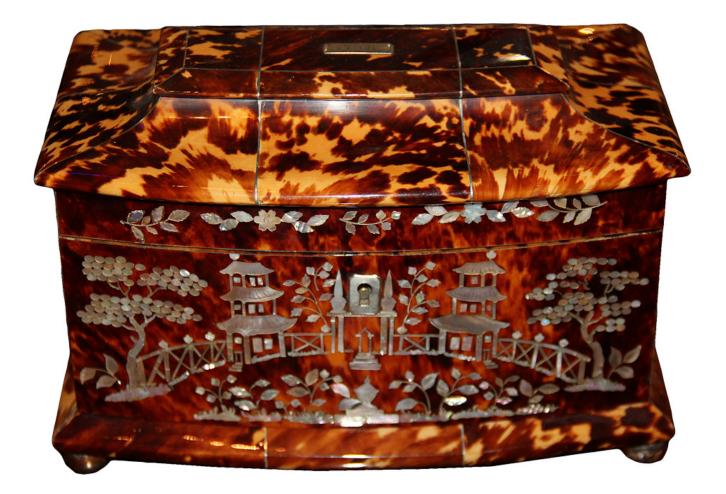

1301 Harrison Street San Francisco CA 94103 www.cmarianiantiques.com Contact: Claudio Mariani claudio@cmarianiantiques.com Tel 415.541.7868 ~ Fax 415.487.3950

England 1971 M00051

A 19th Century English Regency Tortoiseshell Tea Caddy with mother-of-pearl chinoiserie inlay, the pagoda top above a shaped front case raised on silver ball feet, the interior with two

1301 Harrison Street San Francisco CA 94103 www.cmarianiantiques.com Contact: Claudio Mariani claudio@cmarianiantiques.com Tel 415.541.7868 ~ Fax 415.487.3950

lidded compartments

Height: 5 1/2"; Width: 8 1/2"; Depth: 5 1/4"