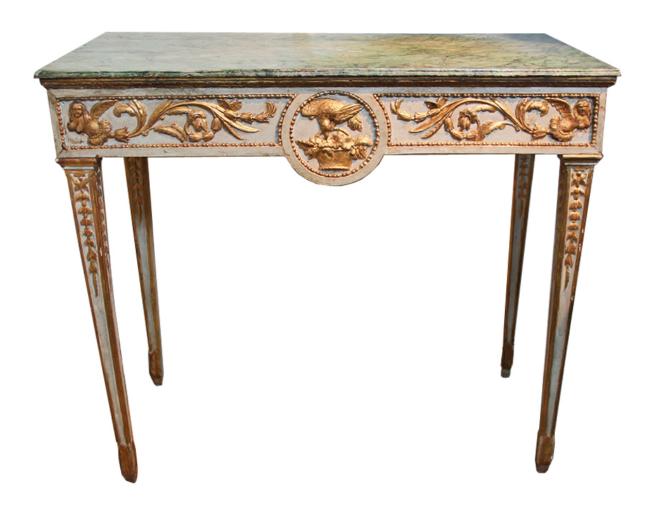

## An 18th Century Italian Parcel-Gilt and Polychrome

**Console,** the verde faux marble top above a frieze centered by a medallion with a gilt carved basket and bird flanked by scrolled

1301 Harrison Street San Francisco CA 94103 www.cmarianiantiques.com Contact: Claudio Mariani claudio@cmarianiantiques.com Tel 415.541.7868 ~ Fax 415.487.3950

carving and putti, raised on square tapered legs ending in toupie feet

Height: 35 1/2"; Width: 40"; Depth: 19 1/2"