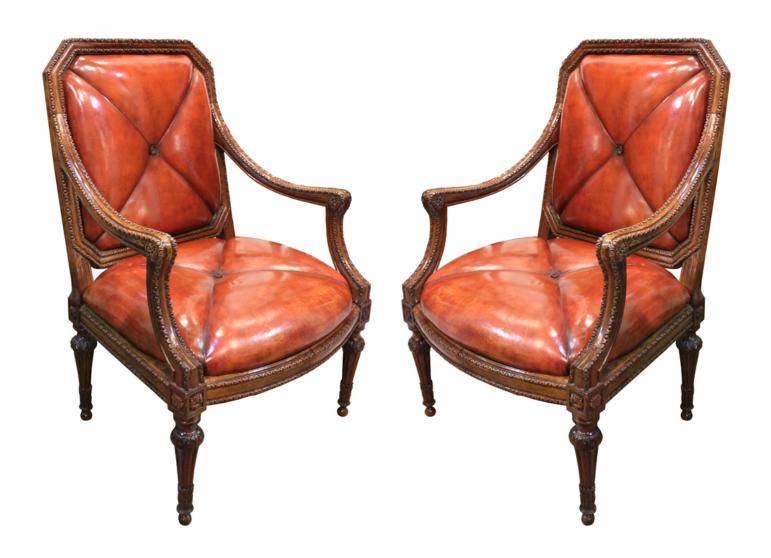

1301 Harrison Street San Francisco CA 94103 www.cmarianiantiques.com

Contact: Claudio Mariani claudio@cmarianiantiques.com Tel 415.541.7868 ~ Fax 415.487.3950

Italy 2041 M00579

A Rare Pair of 18th Century Italian Louis XVI Walnut Armchairs, the rectangular back with canted corners and

1301 Harrison Street San Francisco CA 94103 www.cmarianiantiques.com

Contact: Claudio Mariani claudio@cmarianiantiques.com Tel 415.541.7868 ~ Fax 415.487.3950

beaded carving above downswept arms with carved rosettes above a shaped front upholstered seat raised on round tapered stop-fluted legs ending in toupie feet. Now upholstered in antiqued leather

Height: 40"; Width: 27"; Depth: 26"