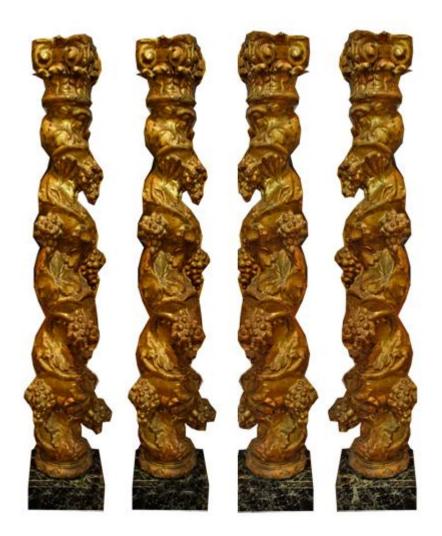

## A Set of Four Late 17th Century Carved Giltwood Architectural Columns, with Corinthian capitals embellished

1301 Harrison Street San Francisco CA 94103 www.cmarianiantiques.com Contact: Claudio Mariani claudio@cmarianiantiques.com Tel 415.541.7868 ~ Fax 415.487.3950

with scrolling fruited vines, and raised on squared verdi issori marble plinths; also available in pairs

Height 31 1/4"; Width 7"; Depth 5"