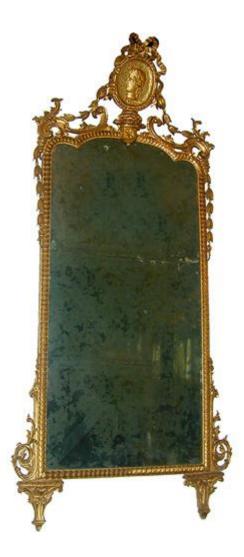

## A Transitional and Refined 18th Century Luccan Giltwood Pier Glass Mirror, the original rectangular mirror plates

1301 Harrison Street San Francisco CA 94103 www.cmarianiantiques.com Contact: Claudio Mariani claudio@cmarianiantiques.com Tel 415.541.7868 ~ Fax 415.487.3950

mounted in a carved giltwood frame surmounted by a ribband cresting of a neoclassical female bust, with trailing husks and bordered with scale motifs and acanthus carvings, the whole resting on corinthian capitals

Height: 79 1/4"; Width: 36 1/2"