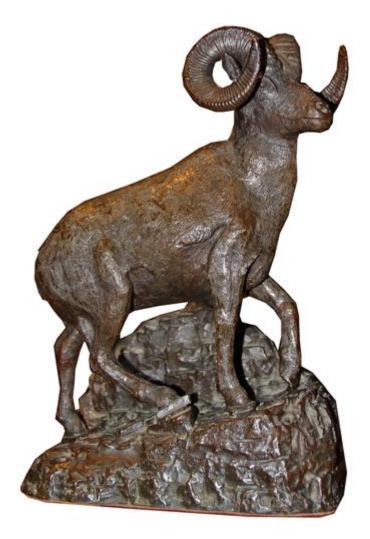

1301 Harrison Street San Francisco CA 94103 www.cmarianiantiques.com Contact: Claudio Mariani claudio@cmarianiantiques.com Tel 415.541.7868 ~ Fax 415.487.3950

America 2404 M00051

**A Handsome Bronze Sculpture of a Big Horn Sheep,** signed and dated by E. H. Bohlin (b.1895-d.1980), famed Western

1301 Harrison Street San Francisco CA 94103 www.cmarianiantiques.com Contact: Claudio Mariani claudio@cmarianiantiques.com Tel 415.541.7868 ~ Fax 415.487.3950

sculptor and silversmith, represented in museum collections including The Museum of the American West

Height: 13"; Width: 5 1/4"; Depth: 9"