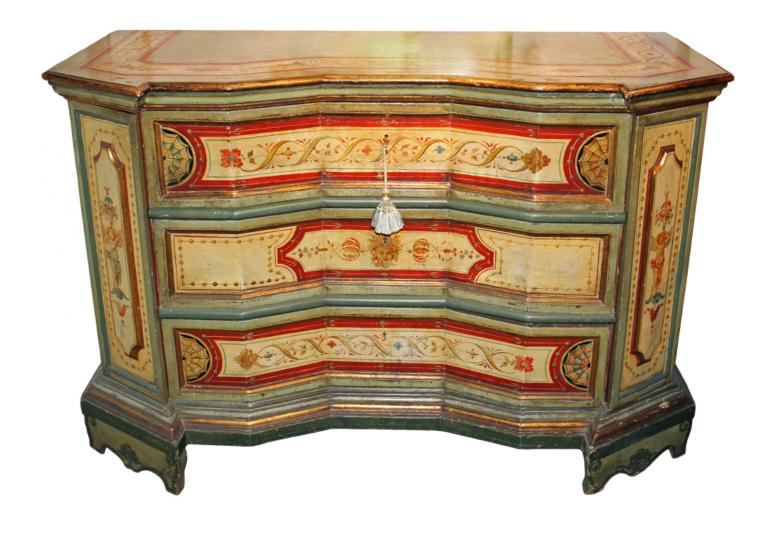

## A Pristine 18th Century Venetian Polychrome Concave

1301 Harrison Street San Francisco CA 94103 www.cmarianiantiques.com

Contact: Claudio Mariani claudio@cmarianiantiques.com Tel 415.541.7868 ~ Fax 415.487.3950

**Block Front Commode Credenza** with three long drawers and two secret and canted side doors opening to reveal ten polychromed cubby drawers, embellished with mascaron, strings of pearls and foliate motifs

Height: 38 1/2"; Width: 58"; Depth: 25 1/2"