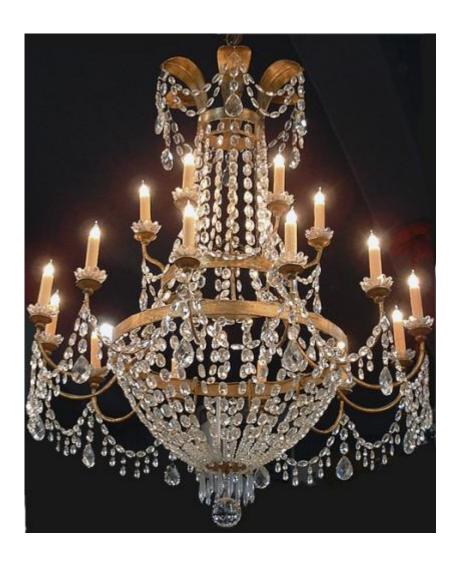

1301 Harrison Street San Francisco CA 94103 www.cmarianiantiques.com

Contact: Claudio Mariani claudio@cmarianiantiques.com Tel 415.541.7868 ~ Fax 415.487.3950

Italy 2465 M00529

An Unusual and Elegant 18th Century Italian Crystal and Parcel Silver Gilt 18-Light Chandelier, with three tiers of full

1301 Harrison Street San Francisco CA 94103 www.cmarianiantiques.com

Contact: Claudio Mariani claudio@cmarianiantiques.com Tel 415.541.7868 ~ Fax 415.487.3950

cut pendants and festoons, surmounted by a cascading gilt crown of water leaves and suspended below an intricate acanthus leaf canopy

Approx. Height: 56"; Diameter: 42"