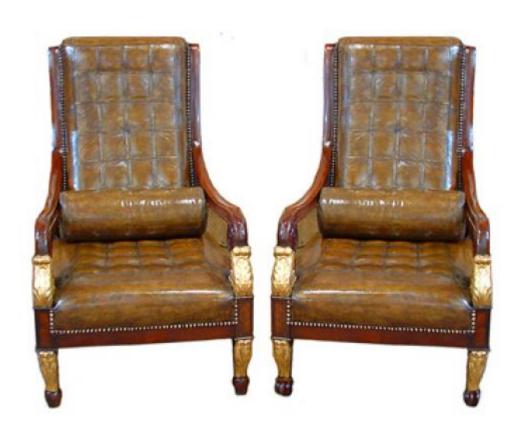

1301 Harrison Street San Francisco CA 94103 www.cmarianiantiques.com

Contact: Claudio Mariani claudio@cmarianiantiques.com Tel 415.541.7868 ~ Fax 415.487.3950

Italy 2480 M00527

An Unusual Harlequin Pair of Italian Empire Mahogany and Parcel-Gilt Armchairs, embellished with volute scrolls and gilt acanthus leaf accents,

both now upholstered in antiqued French stitched leather with matching lumbar pillows

1301 Harrison Street San Francisco CA 94103 www.cmarianiantiques.com

Contact: Claudio Mariani claudio@cmarianiantiques.com Tel 415.541.7868 ~ Fax 415.487.3950