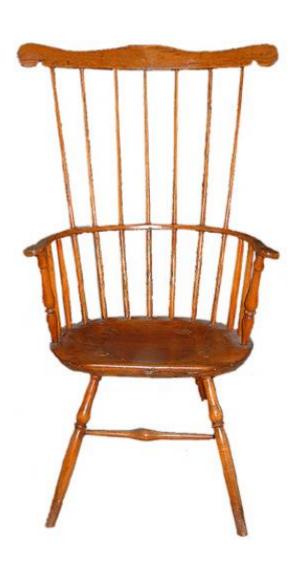

1301 Harrison Street San Francisco CA 94103 www.cmarianiantiques.com

Contact: Claudio Mariani claudio@cmarianiantiques.com Tel 415.541.7868 ~ Fax 415.487.3950

America 2506 M00521

A Well-Patinated 18th Century Fruitwood American
Colonial Comb Back Armchair, with mortise and tenon joints,

1301 Harrison Street San Francisco CA 94103 www.cmarianiantiques.com

Contact: Claudio Mariani claudio@cmarianiantiques.com Tel 415.541.7868 ~ Fax 415.487.3950

spindle-turned vertical slats, simple turned legs and shaped seat, the back rail restored and the seat modified and with restorations

Height: 46 1/2"; Width: 27 1/2"; Depth: 22"