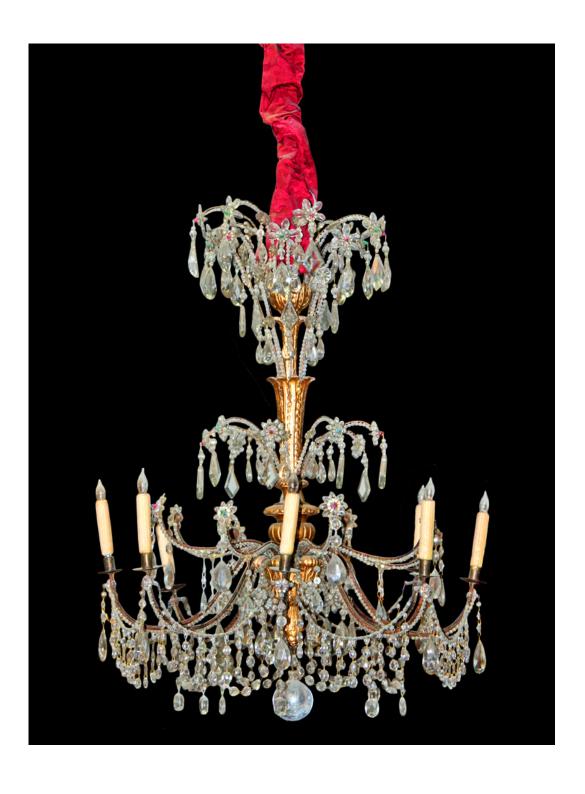

Contact: Claudio Mariani claudio@cmarianiantiques.com Tel 415.541.7868 ~ Fax 415.487.3950

Genoa 2511 M00057

A Glittering 18th Century Eight-Light Cut Crystal and Parcel-Gilt Genovese Chandelier, the gilt standard carved with acanthus leaves and issuing forth beaded scrolling arms embellished with full cut prisms and florets centered with rubyand emerald-colored cabochon crystals

Height: 43"; Diameter: 34"