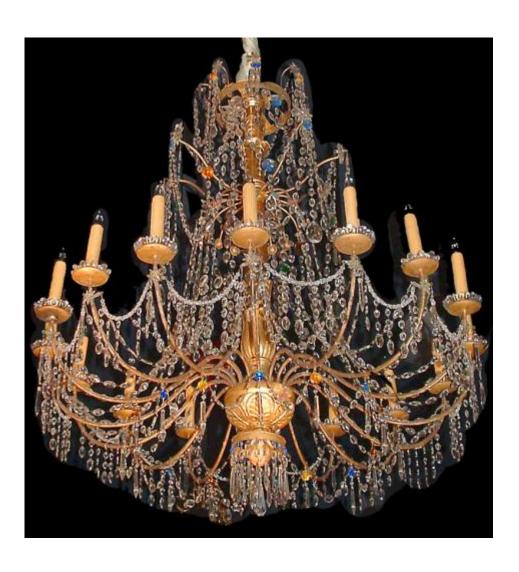

1301 Harrison Street San Francisco CA 94103 www.cmarianiantiques.com

Contact: Claudio Mariani claudio@cmarianiantiques.com Tel 415.541.7868 ~ Fax 415.487.3950

Italy 2526 M00057

A Magnificent 18th Century Genovese Parcel-Gilt and Crystal 16-light Chandelier, the gilt standard carved with

1301 Harrison Street San Francisco CA 94103 www.cmarianiantiques.com

Contact: Claudio Mariani claudio@cmarianiantiques.com Tel 415.541.7868 ~ Fax 415.487.3950

acanthus leaves and issuing forth scrolling arms embellished with full cut prisms and florets, jewel tone cabochon crystals in three tiers, now fitted for electricity

Height: 55"; Diameter: 41"