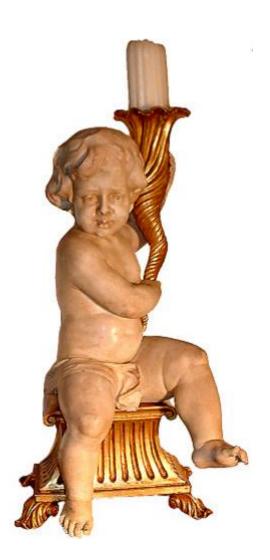

## **A Whimsical Italian Marble and Giltwood Torchère,** comprised of an 18th century Carrara marble putti embracing a

1301 Harrison Street San Francisco CA 94103 www.cmarianiantiques.com Contact: Claudio Mariani claudio@cmarianiantiques.com Tel 415.541.7868 ~ Fax 415.487.3950

later giltwood cornucopia and sitting atop a shaped and fluted column above gilt scrolling acanthus leaf feet

Height: 28 1/4"; Width: 14"; Depth: 15"