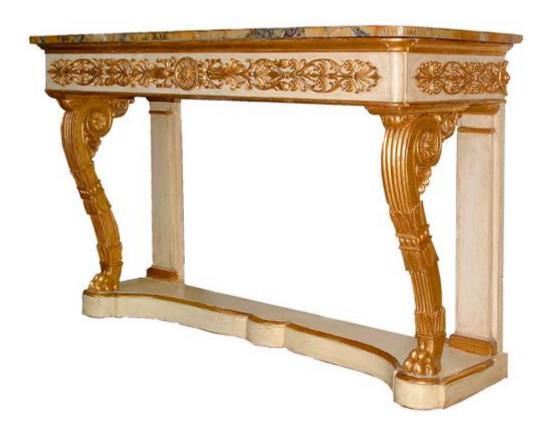

1301 Harrison Street San Francisco CA 94103 www.cmarianiantiques.com

Contact: Claudio Mariani claudio@cmarianiantiques.com Tel 415.541.7868 ~ Fax 415.487.3950

France 2615 M00054

An Impressive 19th Century Parcel Gilt and Polychrome Italian Empire Console table with elaborate gilt anthemion appliqués and raised on legs elaborately carved with water leaves, fluting and beading, terminating in lions' paw feet on a polychrome plinth

1301 Harrison Street San Francisco CA 94103 www.cmarianiantiques.com

Contact: Claudio Mariani claudio@cmarianiantiques.com Tel 415.541.7868 ~ Fax 415.487.3950

Height (with top): 35 3/4"; Width: 57 3/4"; Depth: 21 1/4"