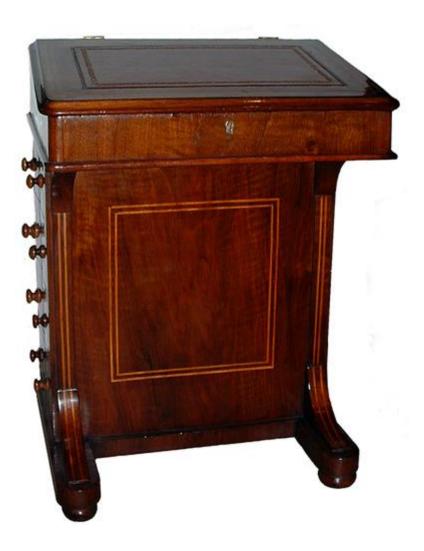

1301 Harrison Street San Francisco CA 94103 www.cmarianiantiques.com Contact: Claudio Mariani claudio@cmarianiantiques.com Tel 415.541.7868 ~ Fax 415.487.3950

England 2658 M0058

A Classic 19th Century English Walnut Davenport with leather inset slant top writing surface, inlaid satinwood banding

1301 Harrison Street San Francisco CA 94103 www.cmarianiantiques.com Contact: Claudio Mariani claudio@cmarianiantiques.com Tel 415.541.7868 ~ Fax 415.487.3950

and four faux drawers on the left side along with four matching functional drawers on the right in addition to a small quill compartment

Height: 28 1/2"; Width: 20 3/4"; Depth: 20 1/2"