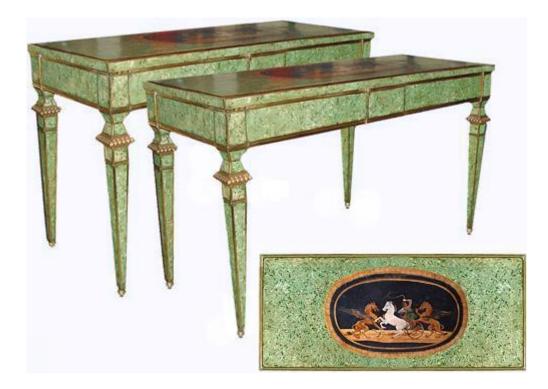

## A Rare Pair of Early 19th Century Italian Scagliola

**Consoles,** the tops embellished with neoclassical medallions of Roman gods on horseback and in chariots, surrounded by celerytoned faux terrazzo, raised on conforming squared and tapering legs and all accented with gilt bronze banding