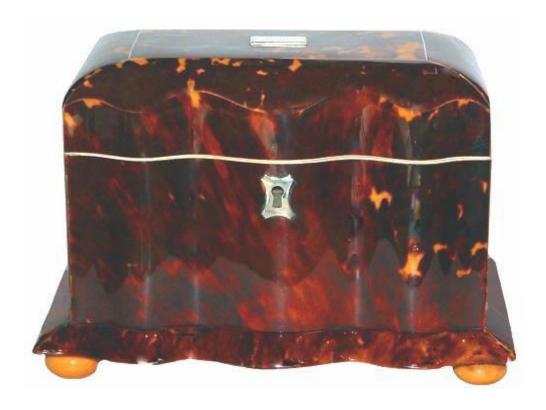

1301 Harrison Street San Francisco CA 94103 www.cmarianiantiques.com

Contact: Claudio Mariani claudio@cmarianiantiques.com Tel 415.541.7868 ~ Fax 415.487.3950

England 2699 M00521

An English 19th Century Tortoiseshell Tea Caddy of Unusual Undulating Form, with sterling escutcheon and medallion, bone banding, and pewter stringing, fitted with two interior conforming compartments, one for green tea and one for black, all above a flaring crenelated skirt raised on flattened ball feet

1301 Harrison Street San Francisco CA 94103 www.cmarianiantiques.com

Contact: Claudio Mariani claudio@cmarianiantiques.com Tel 415.541.7868 ~ Fax 415.487.3950

Height: 4 3/4"; Width: 7"; Depth: 4 1/2"