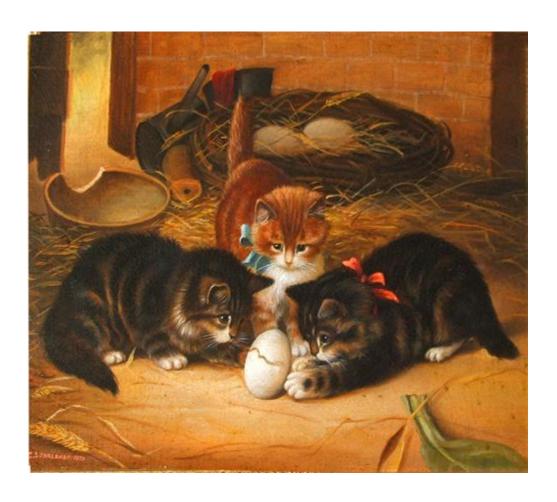

1301 Harrison Street San Francisco CA 94103 www.cmarianiantiques.com

Contact: Claudio Mariani claudio@cmarianiantiques.com Tel 415.541.7868 ~ Fax 415.487.3950

Russia 2784 M00572

A 19th Century Oil on Canvas entitled The Egg, signed and dated 1873 by Carl J. Suhrlandt (b. 1828 - d. 1919), the Bavarian painter who studied under Ary Scheffer in Paris and then became known for his commissioned works of

## dogs and cats belonging to the English, French, Danish and Russian aristocracy

Height 15 3/4"; Width 19 3/4"