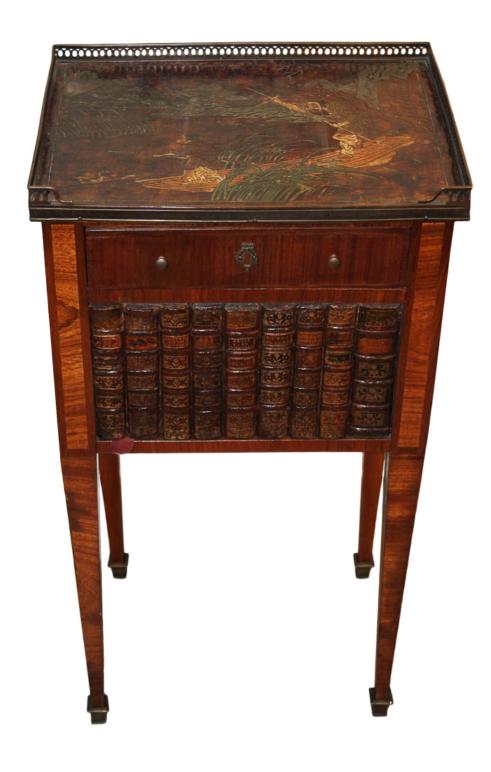

Contact: Claudio Mariani claudio@cmarianiantiques.com Tel 415.541.7868 ~ Fax 415.487.3950

France 2805 M00531

An Unusual 19th Century Louis XVI French Chiffonniere
Side Table, with fretted galleried surface of Japonaiserie
embossed, polychromed, and lacquered leather depicting two
boatmen in a marsh, above a single drawer and a "row of leatherbound books" secret panel that opens to a large cabinet interior,
all raised on square tapering legs terminating in toupie brass
sabots

Height: 29 3/4"; Width: 16"; Depth: 12"