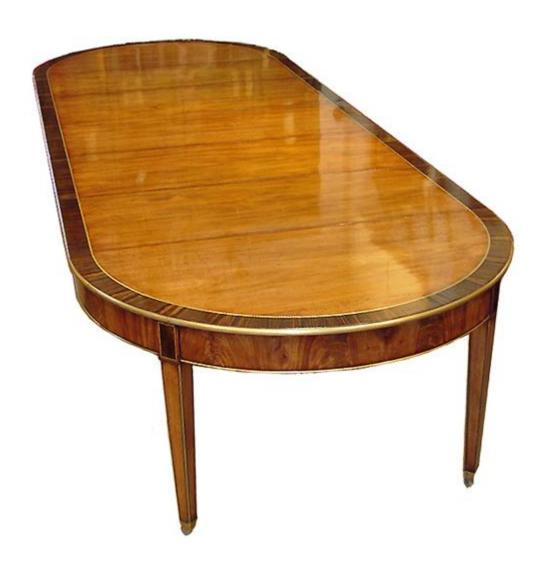

1301 Harrison Street San Francisco CA 94103 www.cmarianiantiques.com

Contact: Claudio Mariani claudio@cmarianiantiques.com Tel 415.541.7868 ~ Fax 415.487.3950

Italy 2842 M00579

An Italian Louis XVI Mahogany and Rosewood Dining Table, with six 20-inch leaves, the oval top embellished with

1301 Harrison Street San Francisco CA 94103 www.cmarianiantiques.com

Contact: Claudio Mariani claudio@cmarianiantiques.com Tel 415.541.7868 ~ Fax 415.487.3950

inlaid brass banding surrounding a calamander border and raised on eight squared and tapering legs headed with quarter veneered palisander baguettes and accented with conforming brass stringing and sabots with casters

Height 31"; Depth: 56"; Length 176" with all 6 (six) 20-inch leaves in place