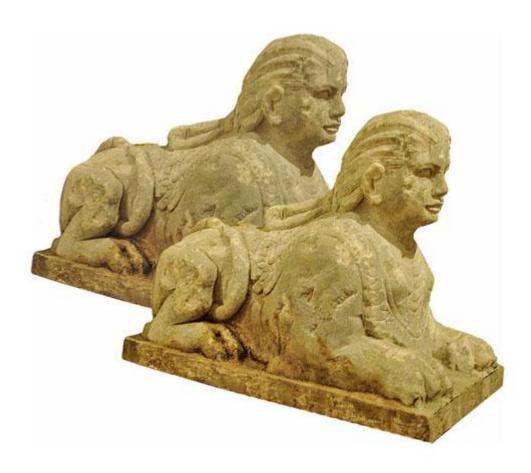

## A Pair of Imposing Early French Empire Recumbent Sphinxes, carved from solid variegated celadon marble and

1301 Harrison Street San Francisco CA 94103 www.cmarianiantiques.com

Contact: Claudio Mariani claudio@cmarianiantiques.com Tel 415.541.7868 ~ Fax 415.487.3950

each a female with a human face and a lion's body draped in an elaborate ceremonial mantel and with their long tresses in tightly rolled braids in the front and a chignon in back, raised on a simple rectangular plinth

Height 22 1/4"; Width 30 1/2"; Depth 13 3/4"