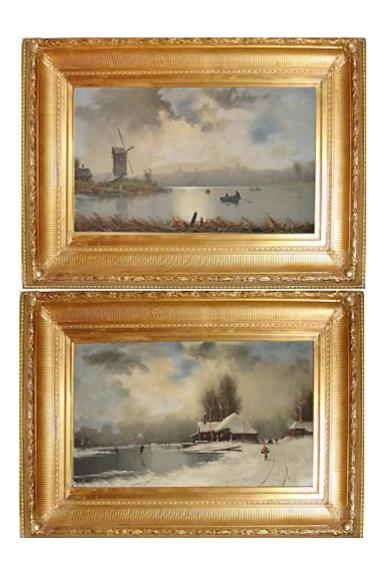

1301 Harrison Street San Francisco CA 94103 www.cmarianiantiques.com

Contact: Claudio Mariani claudio@cmarianiantiques.com Tel 415.541.7868 ~ Fax 415.487.3950

Denmark 2909 M00523

A Pair of 19th Century Dutch Oil on Canvas Winterscapes signed by Danish Artist Nils Hans Christiansen

1301 Harrison Street San Francisco CA 94103 www.cmarianiantiques.com

Contact: Claudio Mariani claudio@cmarianiantiques.com Tel 415.541.7868 ~ Fax 415.487.3950

(1850-1922), one entitled Midwinter in Ribe and the other Windmill on the Lake, Aarhus, both in their original carved giltwood frames. Available as a pair or individually.