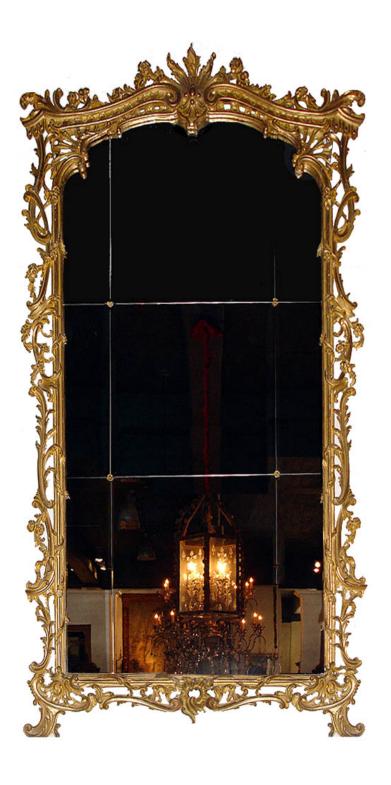

## A Monumental Italian 18th Century Giltwood Mirror

comprised of nine glasses secured by gilt rosettes and surrounded by exquisite rocaille carvings of scrolling acanthus leaves, stylized shells, and intricate vines, all in a breathtaking asymmetrical rococo motif, the whole raised on outscrolled feet and crested by a tripartite aigrette flanked by volutes affrontees

Height: 106"; Width: 59"