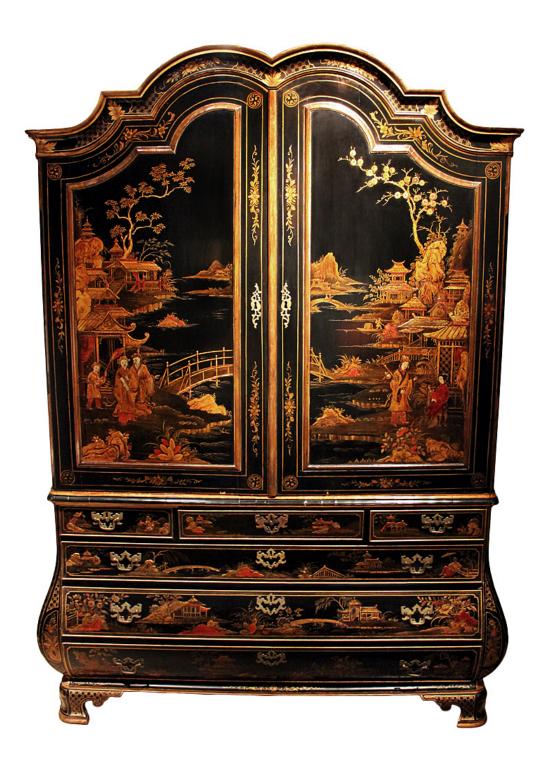

## An Impressive 18th Century Dutch Black Chinoiserie

**Cabinet** of serpentine shape with double paneled doors above a bombé base of three small drawers above three vertically stacked wide drawers, with the whole raised on shaped bracket feet

Height: 92"; Width: 68"; Depth: 24"