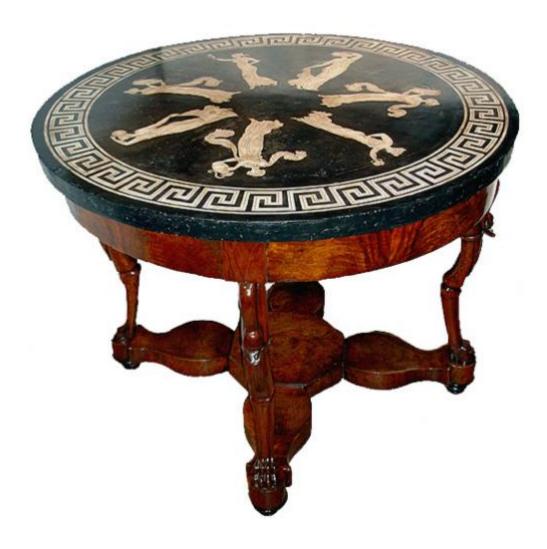

1301 Harrison Street San Francisco CA 94103 www.cmarianiantiques.com

Contact: Claudio Mariani claudio@cmarianiantiques.com Tel 415.541.7868 ~ Fax 415.487.3950

Italy 3001 M00056

A 19th Century Italian Scagliola Center Table, the black slate top encircled with a Greek meander motif and centered with

1301 Harrison Street San Francisco CA 94103 www.cmarianiantiques.com

Contact: Claudio Mariani claudio@cmarianiantiques.com Tel 415.541.7868 ~ Fax 415.487.3950

seven female muses in a circular pattern and raised on a later mahogany base with swans' neck legs terminating in animal paw feet and resting on a conforming X shaped plinth raised on ebonized flattened bun feet

Height: 32 5/8"; Diameter: 42 1/2"