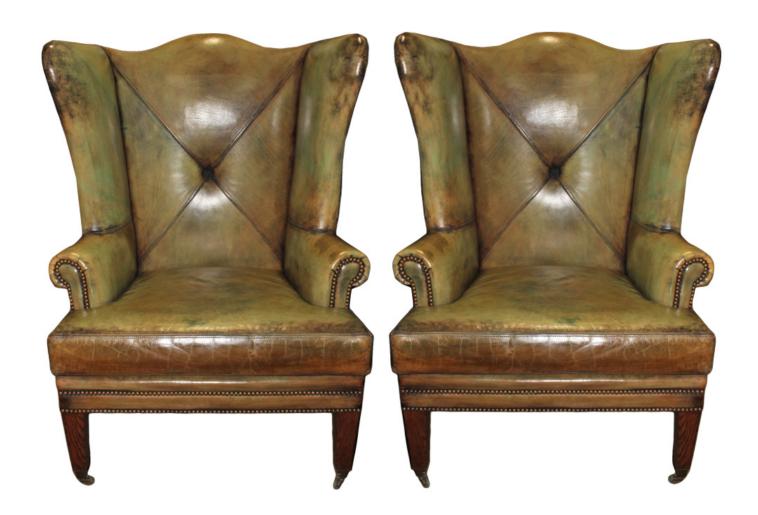

1301 Harrison Street San Francisco CA 94103 www.cmarianiantiques.com

Contact: Claudio Mariani claudio@cmarianiantiques.com Tel 415.541.7868 ~ Fax 415.487.3950

3009 M00052

A Vintage Pair of Oversized Wing Chairs in the English Georgian taste, upholstered in leather with nail head trim and raised on squared tapering legs terminating in casters; also 1301 Harrison Street San Francisco CA 94103 www.cmarianiantiques.com

Contact: Claudio Mariani claudio@cmarianiantiques.com Tel 415.541.7868 ~ Fax 415.487.3950

available in custom sizes

Height: 47"; Width: 35"; Depth: 33"; Seat height: 21"; Wing Depth

(to inside of chair): 15 1/2"