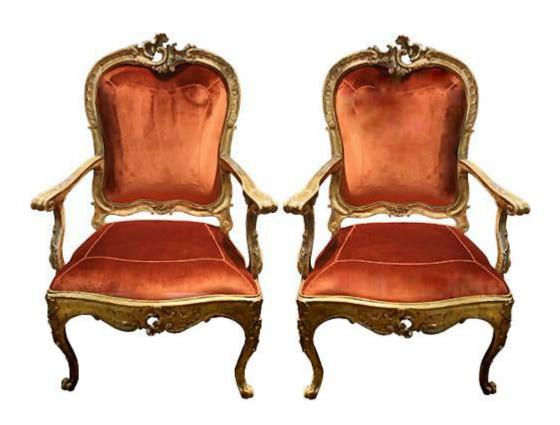

1301 Harrison Street San Francisco CA 94103 www.cmarianiantiques.com

Contact: Claudio Mariani claudio@cmarianiantiques.com Tel 415.541.7868 ~ Fax 415.487.3950

Italy 3028 M00578

A Regal Pair of 18th Century Carved Giltwood Italian Louis XV Armchairs, now covered in red velvet, and exhibiting exquisite rocaille carving with an asymetrical and highly stylized shell form cresting the back rail, and with the entire frame deftly carved with scallops, acanthus leaves and c-scrolls, the whole raised on cabriole legs

1301 Harrison Street San Francisco CA 94103 www.cmarianiantiques.com

Contact: Claudio Mariani claudio@cmarianiantiques.com Tel 415.541.7868 ~ Fax 415.487.3950

Height: 46 3/4"; Width: 30 1/8"; Depth: 27 1/2"