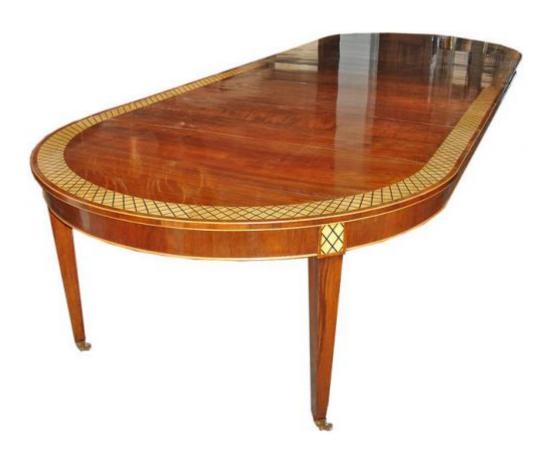

## A 19th Century Neoclassical Mahogany Parquetry Dining

**Table,** with five 20" leaves, the top perimeter inlaid with a wide band of satinwood and ebony reticulation, repeated at the leg die joints attaching to the shallow aprons and with ebony accents, the legs being squared, tapered, fielded and terminating in brass

1301 Harrison Street San Francisco CA 94103 www.cmarianiantiques.com

Contact: Claudio Mariani claudio@cmarianiantiques.com Tel 415.541.7868 ~ Fax 415.487.3950

sabot casters; seats 12-14 people

Height: 31"; Length: 159 1/4"; Depth: 59 1/4"