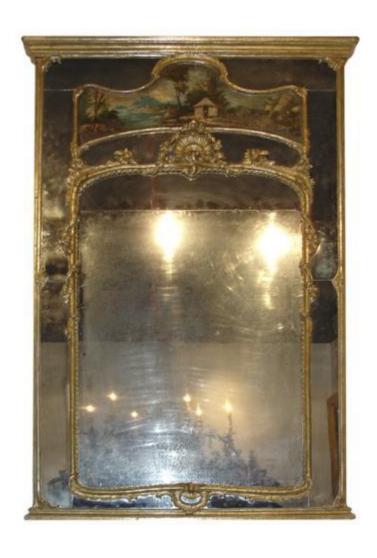

1301 Harrison Street San Francisco CA 94103 www.cmarianiantiques.com

Contact: Claudio Mariani claudio@cmarianiantiques.com Tel 415.541.7868 ~ Fax 415.487.3950

France 3135 M00056

An 18th Century French Louis XV Style Silver Gilt Trumeau Mirror with a painted panel of a landscape setting above a

1301 Harrison Street San Francisco CA 94103 www.cmarianiantiques.com

Contact: Claudio Mariani claudio@cmarianiantiques.com Tel 415.541.7868 ~ Fax 415.487.3950

scrolling giltwood border standing proud of the frame and crested with stylized shells, all inside a perimeter mirror border and retaining original mercury glass plates

Height: 70 1/2"; Width: 44 1/2"