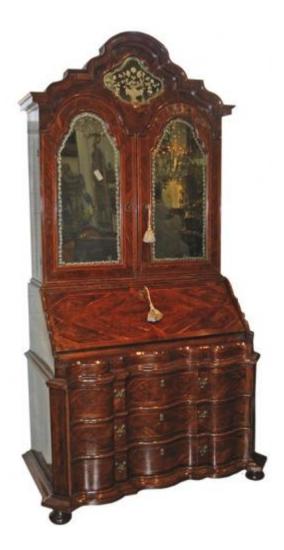

1301 Harrison Street San Francisco CA 94103 www.cmarianiantiques.com Contact: Claudio Mariani claudio@cmarianiantiques.com Tel 415.541.7868 ~ Fax 415.487.3950

Italy 3182 M000051

An 18th Century Italian Rosewood and Parquetry Bureau Secretaire with three mirrors accented with floral and foliate

1301 Harrison Street San Francisco CA 94103 www.cmarianiantiques.com Contact: Claudio Mariani claudio@cmarianiantiques.com Tel 415.541.7868 ~ Fax 415.487.3950

etching above a parquetry slant front with satinwood stringing, the whole opening to exquisite serpentine fitted interiors of drawers, shelves and cubbies above three wide drawer raised on a moulded base with flattened bun feet

Approximate Height: 98"; Width: 52"; Depth: 28"