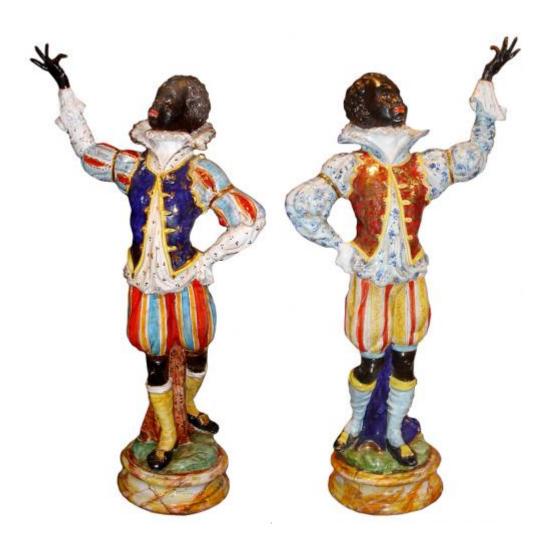

1301 Harrison Street San Francisco CA 94103 www.cmarianiantiques.com

Contact: Claudio Mariani claudio@cmarianiantiques.com Tel 415.541.7868 ~ Fax 415.487.3950

Italy 3228 M00524

A Striking Pair of Large Venetian Blackamoor Ceramic Polychrome and Parcel-Gilt Figurines, both costumed in brightly colored 18th century styles and raised on faux marble

1301 Harrison Street San Francisco CA 94103 www.cmarianiantiques.com

Contact: Claudio Mariani claudio@cmarianiantiques.com Tel 415.541.7868 ~ Fax 415.487.3950

circular socles, most likely from the Capo di Monte manufactory

Red Vested Figure: Height: 26 1/4"; Width: 12"; Depth: 7" Blue

Vested Figure: Height: 26"; Width: 13 3/4"; Depth: 8"