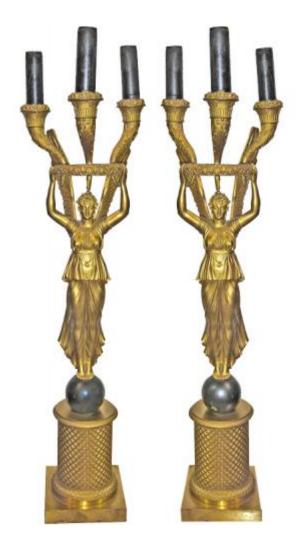

1301 Harrison Street San Francisco CA 94103 www.cmarianiantiques.com Contact: Claudio Mariani claudio@cmarianiantiques.com Tel 415.541.7868 ~ Fax 415.487.3950

France 3245 M00004

A Pair Of Charles X Empire Patinated Bronze Candelabra, each cast in the form of winged victories each standing on an

1301 Harrison Street San Francisco CA 94103 www.cmarianiantiques.com Contact: Claudio Mariani claudio@cmarianiantiques.com Tel 415.541.7868 ~ Fax 415.487.3950

ebonized globe and holding loft foliate wreaths with three brass arms, with the whole raised on stepped circular diapered columns above square plinths

Height: 26 3/4"; Width: 6 3/4"; Depth: 7 1/2"