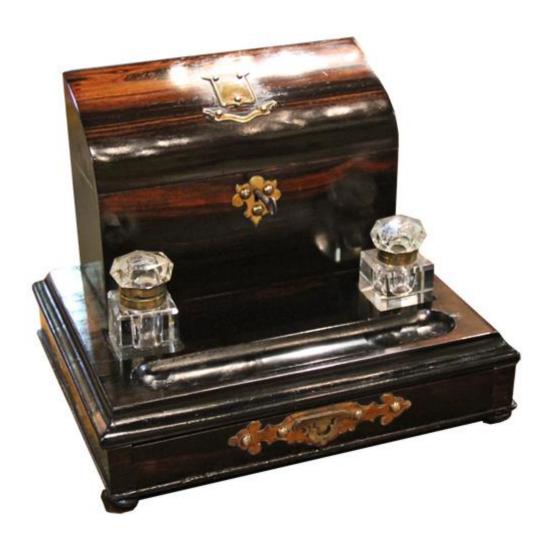

1301 Harrison Street San Francisco CA 94103 www.cmarianiantiques.com

Contact: Claudio Mariani claudio@cmarianiantiques.com Tel 415.541.7868 ~ Fax 415.487.3950

England 3285 M0054

A Luxurious 19th Century English Rosewood Inkwell and Writing Set, comprised of a letter box with domed lid, two crystal inkwells with brass tops, a concave pen rest, all above a

1301 Harrison Street San Francisco CA 94103 www.cmarianiantiques.com

Contact: Claudio Mariani claudio@cmarianiantiques.com Tel 415.541.7868 ~ Fax 415.487.3950

drawer with conforming brass handle, and with the whole raised on bun feet

Height: 9 1/4"; Width: 12"; Depth: 9 1/2"