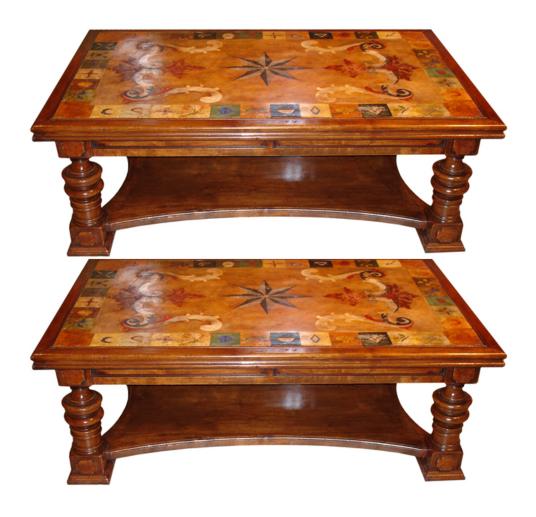

1301 Harrison Street San Francisco CA 94103 www.cmarianiantiques.com

Contact: Claudio Mariani claudio@cmarianiantiques.com Tel 415.541.7868 ~ Fax 415.487.3950

Italy 3332 M00523

A Pair of Italian Scagliola Coffee Tables, the 19th century slate top exquisitely painted in faux marble geometric and scroll motifs and inset into later carved walnut antiqued bases (each

1301 Harrison Street San Francisco CA 94103 www.cmarianiantiques.com

Contact: Claudio Mariani claudio@cmarianiantiques.com Tel 415.541.7868 ~ Fax 415.487.3950

table is available individually)

Height: 19", Width: 53"; Depth: 33 1/2"