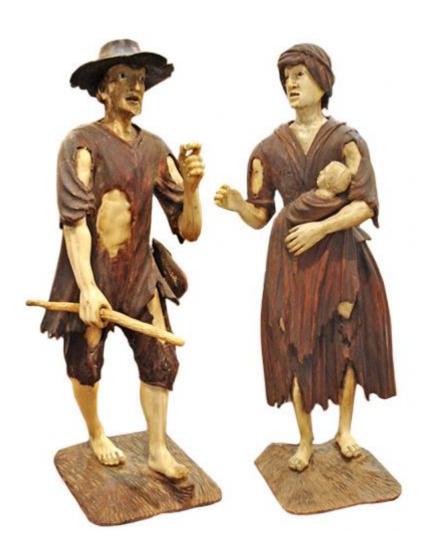

1301 Harrison Street San Francisco CA 94103 www.cmarianiantiques.com

Contact: Claudio Mariani claudio@cmarianiantiques.com Tel 415.541.7868 ~ Fax 415.487.3950

Italy 3335 M00501

An Unusual Pair of Italian 18th Century Carved Bone and Wood Figurines depicting a poor shepherd couple, both wearing

1301 Harrison Street San Francisco CA 94103 www.cmarianiantiques.com

Contact: Claudio Mariani claudio@cmarianiantiques.com Tel 415.541.7868 ~ Fax 415.487.3950

tattered clothing and with the husband carrying a shoulder pouch and walking stick, and the wife carrying a newborn child

(Male) Height: 9"; Width: 3 1/2"; Depth: 4 1/2" (Female) Height: 9

1/2"; Width: 4 3/4"; Depth: 3 3/4"