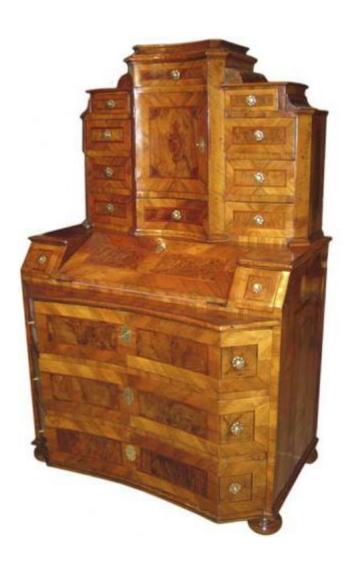

1301 Harrison Street San Francisco CA 94103 www.cmarianiantiques.com

Contact: Claudio Mariani claudio@cmarianiantiques.com Tel 415.541.7868 ~ Fax 415.487.3950

Germany 3384 M00574

An Unusual Concave 18th Century German Walnut and Parquetry Bureau with with multiple drawer cabinet above a

1301 Harrison Street San Francisco CA 94103 www.cmarianiantiques.com

Contact: Claudio Mariani claudio@cmarianiantiques.com Tel 415.541.7868 ~ Fax 415.487.3950

fall front revealing a fitted desk interior resting on a base with three long drawers and raised on flattened bun feet

Height: 70 1/2"; Width: 46"; Depth: 28 1/2"