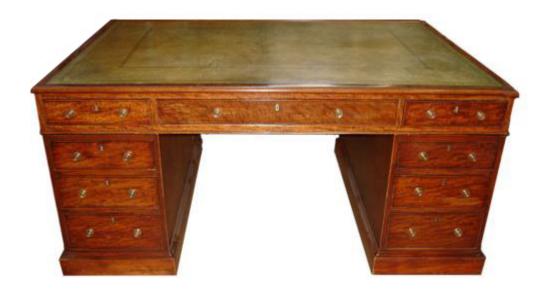

1301 Harrison Street San Francisco CA 94103 www.cmarianiantiques.com

Contact: Claudio Mariani claudio@cmarianiantiques.com Tel 415.541.7868 ~ Fax 415.487.3950

England 3395 M00525

A 19th Century English Regency Lever London Mahogany Partners Desk with a later hand-embossed gilded leather writing surface and with a total of 12 functioning drawers; on one side, one long center drawer and two sets of four smaller flanking drawers; on the opposite side, three functioning smaller drawers and one long center drawer along with two flanking doors opening to cabinets; the desk retains its original locks engraved HOBBS & CO LONDON, LEVER MACHINE MADE

1301 Harrison Street San Francisco CA 94103 www.cmarianiantiques.com

Contact: Claudio Mariani claudio@cmarianiantiques.com Tel 415.541.7868 ~ Fax 415.487.3950

Height: 30"; Width: 66"; Depth: 47 1/2"; Knee Hole: Height: 23

1/8"; Width: 30 3/4" (at the base), 32 1/4" (at the top)