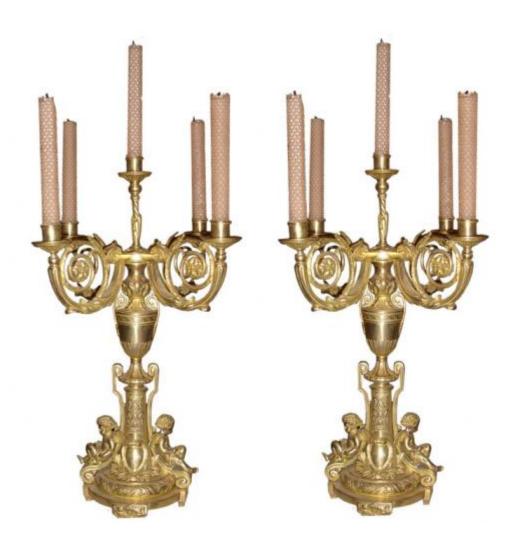

1301 Harrison Street San Francisco CA 94103 www.cmarianiantiques.com

Contact: Claudio Mariani claudio@cmarianiantiques.com Tel 415.541.7868 ~ Fax 415.487.3950

Italy 3406 M00522

A Pair of Late 19th Century Gilt Brass Candelabra each with four scrolling arms centering a vertical

1301 Harrison Street San Francisco CA 94103 www.cmarianiantiques.com

Contact: Claudio Mariani claudio@cmarianiantiques.com Tel 415.541.7868 ~ Fax 415.487.3950

bobeches, all raised on urn shaped standards embellished with floral and foliate motifs, languishing putti, and cartouches

Height: (without candles) 21 1/4"; Diameter: 14 3/4"