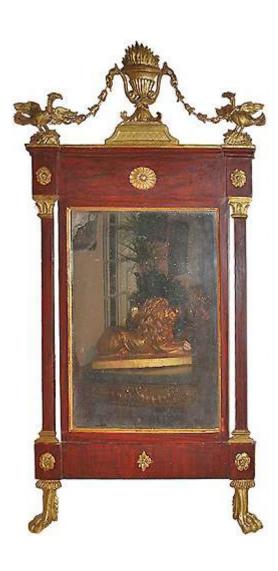

1301 Harrison Street San Francisco CA 94103 www.cmarianiantiques.com

Contact: Claudio Mariani claudio@cmarianiantiques.com Tel 415.541.7868 ~ Fax 415.487.3950

Sweden 3428 M00573

An 18th Century Swedish Mahogany and Parcel Gilt Mirror crested with a neoclassical urn flanked by garlands and eagles,

1301 Harrison Street San Francisco CA 94103 www.cmarianiantiques.com

Contact: Claudio Mariani claudio@cmarianiantiques.com Tel 415.541.7868 ~ Fax 415.487.3950

above the original mirror plate framed with Corinthian columns and accented with gilt florets

Height: 51"; Width: 31"