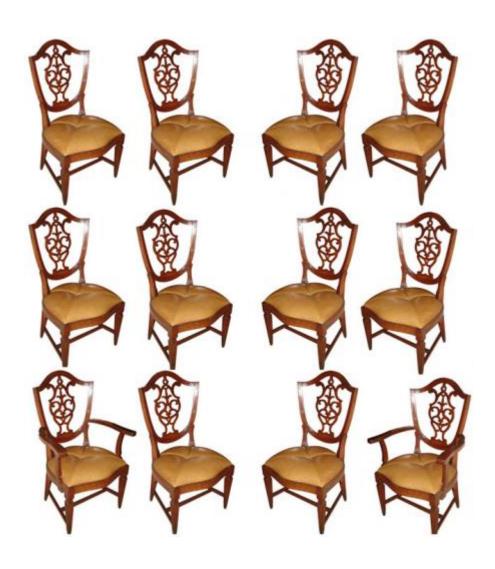

1301 Harrison Street San Francisco CA 94103 www.cmarianiantiques.com

Contact: Claudio Mariani claudio@cmarianiantiques.com Tel 415.541.7868 ~ Fax 415.487.3950

Italy 3477 M00576

A Rare Set of Twelve 18th Century Italian Walnut Dining Chairs comprised of 2 carvers and 10 sidechairs, each with a

1301 Harrison Street San Francisco CA 94103 www.cmarianiantiques.com

Contact: Claudio Mariani claudio@cmarianiantiques.com Tel 415.541.7868 ~ Fax 415.487.3950

fretted back and raised squared and tapering neoclassical legs connected by H-shaped stretchers

(Arm) Height: 39 1/8"; Width: 26"; Depth: 25 3/8"; (Side) Height:

37 3/8"; Width: 20"; Depth: 22 3/8"