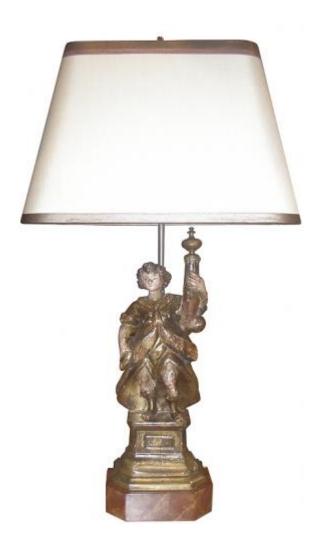

## An Unusual and Diminutive 18th Century Polychrome and Parcel-Gilt Italian Candlestick in the form of an archangel

1301 Harrison Street San Francisco CA 94103 www.cmarianiantiques.com Contact: Claudio Mariani claudio@cmarianiantiques.com Tel 415.541.7868 ~ Fax 415.487.3950

holding a torch aloft and resting on a stepped and shaped plinth base, now electrified

Height: 27 1/2"; Width: 14"; Depth: 11"